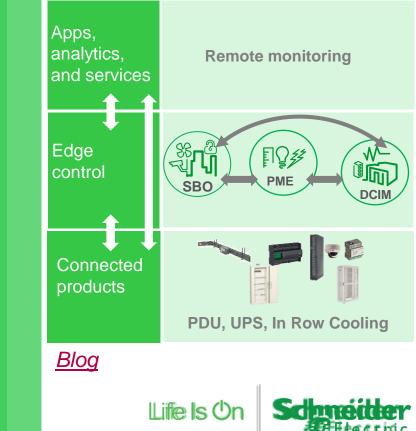

#### **The Solution**

•Best-in-class micro data centre solution including server racks, power distribution units (PDUs), uninterruptible power supplies (UPSs) and InRow Cooling.

• EcoStruxure Building Operations

EcoStruxure Power Monitoring Expert