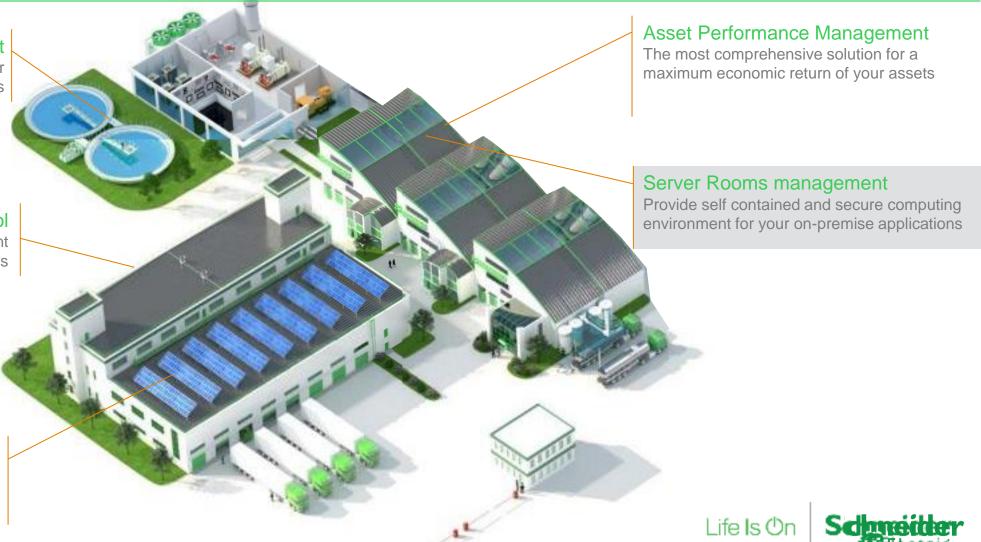

# **Server Rooms Management**

Provide self contained and secure computing environment for your on-premise applications

Life science organizations worldwide must manage, access, store, share, and analyze a big deal of data for their drug discovery, clinical trails, manufacturing, marketing and sales activities.

# Server Rooms Management

Provide self contained and secure computing environment for your on-premise applications

### The Solutions

- Micro Data Centers can be beneficial when you need to install in harsh or outdoor environments. They offer reduced latency and increased physical security and enable you to deploy IT equipment in close proximity to a data intensive application.
- Cooling and racks